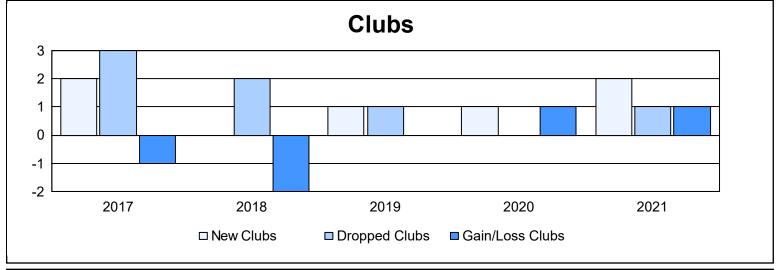

| Year      | New<br>Clubs | Dropped<br>Clubs | Gain/<br>Loss<br>Clubs | New<br>Members | Charter<br>Members | Reinstate<br>Members | Transfer<br>Members | Total<br>Member<br>Added | Total<br>Members<br>Dropped | Gain/<br>Loss<br>Members |
|-----------|--------------|------------------|------------------------|----------------|--------------------|----------------------|---------------------|--------------------------|-----------------------------|--------------------------|
| 2016-2017 | 2            | 3                | -1                     | 367            | 52                 | 1                    | 27                  | 447                      | 414                         | 33                       |
| 2017-2018 | 0            | 2                | -2                     | 329            | 1                  | 9                    | 37                  | 376                      | 516                         | -140                     |
| 2018-2019 | 1            | 1                | 0                      | 368            | 22                 | 3                    | 13                  | 406                      | 327                         | 79                       |
| 2019-2020 | 1            | 0                | 1                      | 333            | 28                 | 4                    | 24                  | 389                      | 350                         | 39                       |
| 2020-2021 | 2            | 1                | 1                      | 196            | 47                 | 1                    | 15                  | 259                      | 294                         | -35                      |
| Average   | 1            | 1                | 0                      | 319            | 30                 | 4                    | 23                  | 375                      | 380                         | -5                       |